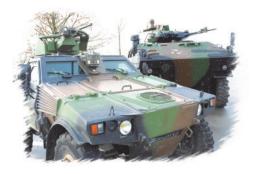

## A modern mean of training

- Any calibre from 7.62 mm up to 105 mm
- Any carrier integration (APC, IFV, BT, etc.)
- Ergonomic, unobtrusive et robust
- Reduced training costs
- Used by French Army