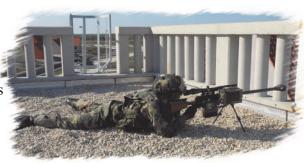

## contact:

Tel: +33 (0)4 50 46 37 27 Fax: +33 (0)4 50 46 36 49

email: contact@pgmprecision.com

web: www.pgmprecision.com

Designed by GDI Simulation, The B2M CFS can be used for combat training in real conditions but with no risk and no ammunition consumption.

The adaptation on the hecate II rifle is the result of a collaboration between GDI Simulation and PGM PRECISION. This system is intended to both technical firing instruction and tactical training for the sharpshooters.